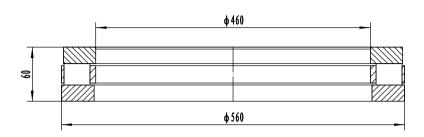

- 1 rated load: Cr= 1080 kN; Cor= 6700 kN
- 2 Heat treatment according to the current standards

| 07<br>04<br>02<br>01 | steel roller shaft washer house washer |  |     | brass<br>steel GCr15-GB/T18254<br>steel GCr15SiMn-GB/T18254<br>steel GCr15SiMn-GB/T18254                                                     |                             |         |
|----------------------|----------------------------------------|--|-----|----------------------------------------------------------------------------------------------------------------------------------------------|-----------------------------|---------|
| Serial               | Name                                   |  | Qty | Material                                                                                                                                     | weight (kg)                 | 31.5 KG |
|                      |                                        |  |     | Add: D1805, No. 3 Lianmong r Postal: 471003 Phone: +86-379-68611678 Fax: +86-379-68611679 B-mail: sales@jcb-bearing.c Luoyang Jiecheng Beari | road, Luoyang, Henan,China. |         |